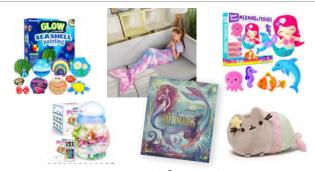

### Mermaid Magic

Mermaid plushie, mermaid tail blanket, mermaid book, mermaid terrarium, seashell painting kit, and mermaid sewing kit