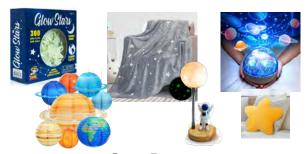

#### Star Decor

Solar system projector, glow in the dark blanket, glow in the dark stars, moon lamp, star pillow, and paper planet lanterns