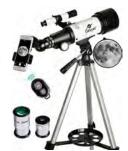

### Explore the Night Sky

Telescope, Star Finder book, and Mysteries of the Universe book